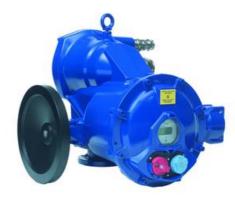

## SQX SERIES ATEX ELECTRIC ACTUATOR

**Quarter Turn** 

SQX

SQX ATEX electric actuator - Part numbers coming soon, contact us for more information

- IP68 (10m / 96h)
- 200Nm to 500,000Nm
- Working temperature -20°C to +70°C
- ATEX rated Actuator

## PRODUCT DESCRIPTION

The SQX is a range of explosion proof quarter turn actuator from Bernard Controls available in a range of torques from 200Nm to 500,000 Nm. It has a EXd/NEMA 7 explosion proof enclosure which is ATEX, IEC Ex , CSA/FM, CEPEL and GOST-EX Certified. The enclosure has IP68 (10m / 96h) weatherproofing as standard. The Range is available for ON/OFF and Class III applications, and with INTELLI+ intelligent controls. Available in modulating / positioning. Electromechanical switches are available upon request.